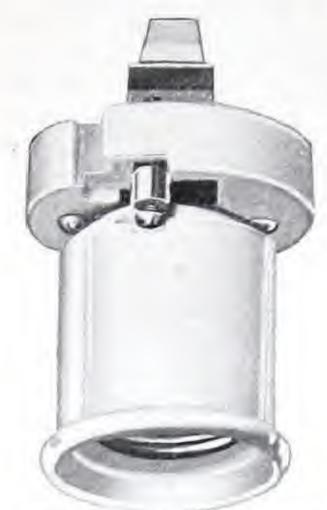

#### SCHEDULE A-STANDARD PACKAGE QUANTITY, 20 OF ONE STYLE OR TRADE NUMBER

A Radial Streethood Body consists of a ventilated iron canopy threaded for ¾-inch pipe or adapter or for 1¼-inch pipe; a porcelain housing with attachments for either multiple or series sockets and a porcelain enameled Radial Reflector with or without diffusing glassware. The porcelain housing is made for use with either inner-wired or outer-wired fixtures and is covered with a weatherproof glaze of an attractive color. Wires leading to the socket may be tied securely in the rim of the porcelain, thus eliminating the necessity of a cross-arm.‡ Where list prices include sockets, Cutter Lamp Grip Multiple Sockets or Regent Film Sockets\* will be supplied.

#### 18-INCH RADIAL BOWL STREETHOOD BODIES

For 60, 80 and 100 C. P. Series and 300-watt or Smaller Multiple Type C Mazda Lamps

|       | For 114-inch<br>Pipe | Description         | Ship.<br>Wt., Lbs. | Price<br>Each |
|-------|----------------------|---------------------|--------------------|---------------|
| 20001 | 20002                | Medium screw socket | 135%               | \$5.70        |
| 20003 | 20004                | Mogul Screw Socket  | 14                 | 6.00          |
| 20005 | 20006                | *Regent Film Socket | 141/4              | 7.00          |
| 20007 | 20008                | Without socket      | $12\frac{3}{4}$    | 5.20          |